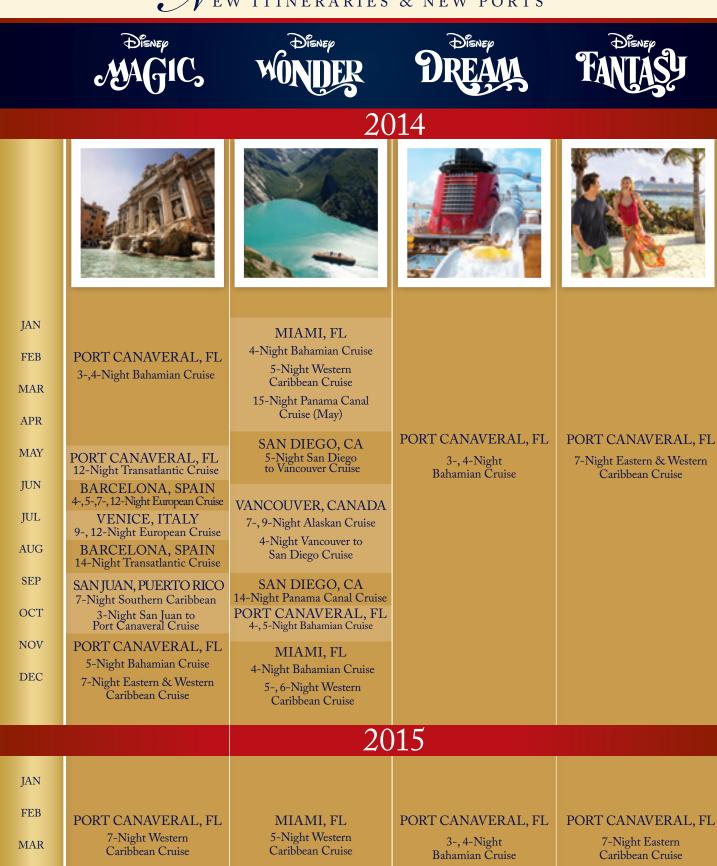

DISCOVER OUR NEW PORTS AND ITINERARIES



4-Night Bahamian Cruise

APR



# 🖇 WHICH CRUISE WILL YOU CHOOSE? 🞘

Europe? Alaska? The Caribbean? The Bahamas? With so many fantastic places to explore, wonderful things are in store.

Disney Cruise Line® has selected the most stunning destinations in the world for cruises your family will always remember. Explore the old-world charm of Europe or the arctic allure of Alaska. Sail away to the colorful Caribbean or The Bahamas.

With four ships and a variety of itineraries, the choice is yours!











## 4-Night Mediterranean Getaway

Disney Magic® departing from Barcelona, Spain

2014 Sail Date August 7

- · Barcelona, Spain
- · Palma (Mallorca), Spain
- Ibiza, Spain
- At Sea
- · Barcelona, Spain



## 5-Night MEDITERRANEAN CRUISE

Disney Magic® departing from Barcelona, Spain

2014