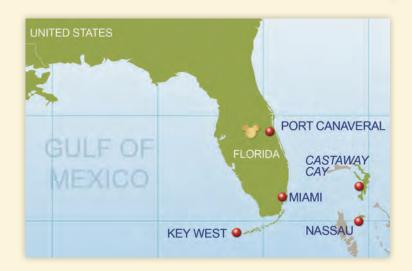

# 5-Night Western Caribbean Cruise

Disney Wonder® departing from Miami, Florida

2014 Sail Dates January 10 February 7, 21

March 7, 21 April 4, 18 October 17, 31 November 14, 28 December 12

- · Miami, FL
- At Sea
- · Grand Cayman
- · Cozumel, Mexico
- At Sea
- · Miami, FL

# 5-Night Western Caribbean Cruise with Disney Castaway Cay

Disney Wonder® departing from Miami, Florida

2014 Sail Dates March 2, 16, 30 April 13, 27

October 26 November 9, 23 December 7, 21

2015 Sail Dates January 4, 9\*, 18, 23\* February 1, 6\*, 15, 20\* March 1, 6\*, 15, 20\*, 29 April 3\*, 12, 17\*, 26

# 6-Night Western Caribbean Cruise with Disney Castaway Cay

Disney Wonder® departing from Miami, Florida

2014 Sail Date October 11

- Miami, FL
- At Sea
- · Grand Cayman
- · Cozumel, Mexico
- At Sea
- Disney Castaway Cay
- · Miami, FL

# 7-Night Western Caribbean Cruise

Disney Fantasy® departing from Port Canaveral, Florida

2014 Sail Dates January 4, 18 February 1, 15 March 1, 15, 29 April 12, 26

- Port Canaveral, FL
- At Sea
- ${}^{\bullet}$  Grand Cayman
- · Costa Maya, Mexico
- · Cozumel, Mexico
- At Sea
- Disney Castaway Cay
- Port Canaveral, FL

#### 7-Night Western Caribbean Cruise

Disney Magic® departing from Port Canaveral, Florida

2014 Sail Dates November 2, 23 December 7, 21 2015 Sail Dates January 4, 18 February 1, 15 March 1, 15, 29 April 12, 26

#### 3-Night Bahamian Cruise

Disney Magic® departing from Miami, Florida

2014 Sail Date

- Miami, FL
- · Key West, FL
- · Miami, FL

#### 4-Night Bahamian Cruise

Disney Wonder® departing from Miami, Florida

2014 Sail Dates October 22 November 5

- Miami, FL
- · Disney Castaway Cay
- At Sea
- Key West, FL
- · Miami, FL

## 4-Night Bahamian Cruise

Disney Wonder® departing from Miami, Florida

2014 Sail Dates January 15, 29 February 12, 26 March 12, 26

April 9, 23 November 19 December 3, 17, 26\* \*Day At Sea instead of Key West, FL. 2015 Sail Dates January 14, 28 February 11, 25 March 11, 25