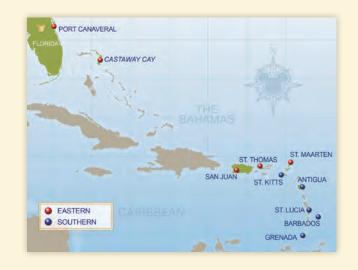

# 7-Night Eastern Caribbean Cruise

Disney Fantasy® departing from Port Canaveral, Florida

2014 Sail Dates January 11, 25 February 8, 22 March 8, 22 April 5, 19 May 3, 17, 31 June 14, 28

July 12, 26 August 9, 23 September 6, 20 October 4, 18, 26<sup>†</sup> November 1\*, 9<sup>†</sup>, 15\*, 29\* December 13\*, 27\* 2015 Sail Dates January 10\*, 24\* February 7\*, 21\* March 7\*, 21\* April 4\*,18\*

\*San Juan instead of St. Maarten

†Disney Magic® Sailing

· Port Canaveral, FL

- At Sea
- At Sea
- St. Maarten or San Juan
- St. Thomas with excursions to St. John
- At Sea
- · Disney Castaway Cay
- Port Canaveral, FL

# 7-Night Eastern Caribbean Cruise

Disney Fantasy® departing from Port Canaveral, Florida

2014 Sail Dates November 22 December 6, 20

2015 Sail Dates January 3, 17, 31 February 14, 28 March 14, 28 April 11, 25

- · Port Canaveral, FL
- · At Sea
- · At Sea
- St. Maarten
- San Juan
- At Sea
- · Disney Castaway Cay
- Port Canaveral, FL

# 7-Night Southern Caribbean Cruise

Disney Magic® departing from San Juan, Puerto Rico

2014 Sail Dates September 20, 27 October 4, 11

- · San Juan, Puerto Rico
- At Sea
- Antigua
- St. Lucia
- Grenada
- Barbados
- St. Kitts
- · San Juan, Puerto Rico