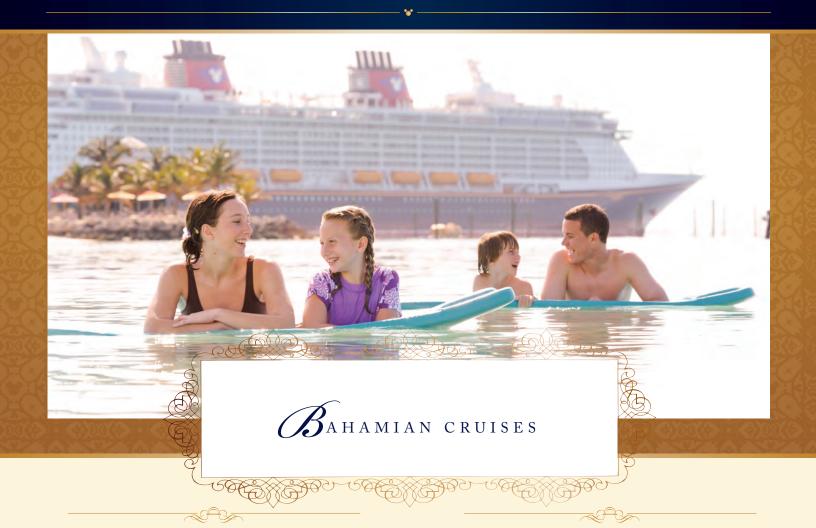

## 3-Night Bahamian Cruise

Disney Dream® & Disney Magic® departing from Port Canaveral, Florida

#### 2014 Sail Dates

January 2, 9, 16, 23, 30 February 6, 13, 20, 27 March 6, 13, 20, 27 April 3, 10, 17, 24 May 1, 8, 15, 22, 29 June 5, 12, 19, 26

July 3, 10, 17, 24, 31 August 7, 14, 21, 28 September 4, 11, 18, 25 October 2, 9, 16, 31 November 7\*, 14, 21, 28 December 5, 12, 19, 26

Disney Magic® Sailings January 10, 17\*, 24, 31\* February 7, 14, 21, 28 March 7, 14, 21, 28 April 4, 11, 18, 25 May 2\*, 9, 16

\*Day at Sea instead

#### 2015 Sail Dates

January 2, 9, 16, 23, 30 February 6, 13, 20, 27 March 6, 13, 20, 27 April 3, 10, 17, 24

- · Port Canaveral, FL
- Nassau
- · Disney Castaway Cay
- Port Canaveral, FL