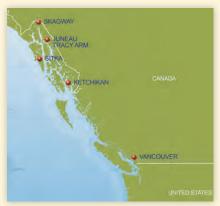

# 7-Night Alaskan Cruise Disney Wonder® departing from Vancouver, Canada

**2014 Sail Dates**June 2, 9, 16, 23, 30
July 7, 14, 21, 28 August 4, 11, 18, 25 September 1

- Vancouver, Canada
- At Sea
- Tracy Arm, Alaska
- Skagway, Alaska
- Juneau, Alaska
- · Ketchikan, Alaska
- At Sea
- · Vancouver, Canada

9-NIGHT ALASKAN CRUISE Disney Wonder® departing from Vancouver, Canada

2014 Sail Date

- · Vancouver, Canada
- 2 magical days at sea
- · Sitka, Alaska
- · Tracy Arm, Alaska
- Skagway, Alaska
- Juneau, Alaska
- · Ketchikan, Alaska
- At Sea
- · Vancouver, Canada