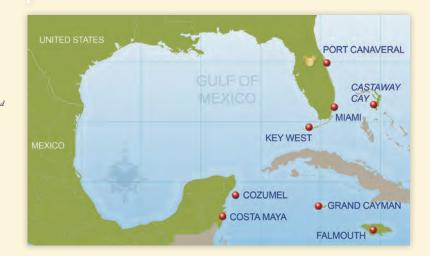

# 5-Night Western Caribbean Cruise

Disney Wonder® departing from Miami, Florida

2014 Sail Dates January 10 February 7, 21

March 7, 21 April 4, 18 October 17, 31 November 14, 28 December 12

- · Miami, FL
- At Sea
- · Grand Cayman
- · Cozumel, Mexico
- At Sea
- · Miami, FL

# 5-Night Western Caribbean Cruise with Disney Castaway Cay

Disney Wonder® departing from Miami, Florida

2014 Sail Dates March 2, 16, 30 April 13, 27

October 26 November 9, 23 December 7, 21

2015 Sail Dates January 4, 9\*, 18, 23\* February 1, 6\*, 15, 20\* March 1, 6\*, 15, 20\*, 29 April 3\*, 12, 17\*, 26

# 6-Night Western Caribbean Cruise with Disney Castaway Cay

Disney Wonder® departing from Miami, Florida

2014 Sail Date October 11

- Miami, FL
- At Sea
- · Grand Cayman
- · Cozumel, Mexico
- At Sea
- Disney Castaway Cay
- · Miami, FL

# 7-Night Western Caribbean Cruise

Disney Fantasy® departing from Port Canaveral, Florida

2014 Sail Dates January 4, 18 February 1, 15 March 1, 15, 29 April 12, 26

- Port Canaveral, FL
- At Sea
- ${}^{\bullet}$  Grand Cayman
- · Costa Maya, Mexico
- · Cozumel, Mexico
- At Sea
- Disney Castaway Cay
- Port Canaveral, FL

#### 7-Night Western Caribbean Cruise

Disney Magic® departing from Port Canaveral, Florida

2014 Sail Dates November 2, 23 December 7, 21 2015 Sail Dates January 4, 18 February 1, 15 March 1, 15, 29 April 12, 26

- Port Canaveral, FL
- Key West, FL
- At Sea
- Grand Cayman
- · Cozumel, Mexico
- At Sea
- Disney Castaway Cay
- Port Canaveral, FL

# 7-Night Western Caribbean Cruise

Disney Fantasy® & Disney Magic® departing from Port Canaveral, Florida

2014 Sail Dates

Disney Fantasy® S May 10, 24 June 7, 21 July 5, 19 August 2, 16, 30 September 13, 27 October 11, 25 November 8 Disney Magic® Sailings November 16, 30 December 14, 28 2015 Sail Dates Disney Magic® Sailings January 11, 25 February 8, 22 March 8, 22 April 5, 19

- · Port Canaveral, FL
- At Sea
- Cozumel, Mexico
- Grand Cayman
- · Falmouth, Jamaica
- At Sea
- Disney Castaway Cay
- Port Canaveral, FL