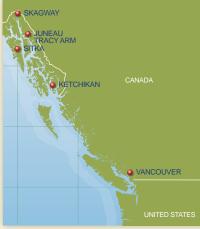

# 7-Night Alaskan Cruise

Disney Wonder<sub>®</sub> departing from Vancouver, Canada

**2013 Sail Dates** June 3, 10, 17, 24 July 1, 8, 15, 22, 29 August 5, 12, 19, 26 September 2 **2014 Sail Dates** June 2, 9, 16, 23, 30 July 7, 14, 21, 28 August 4, 11, 18, 25 September 1

#### • Vancouver, Canada

- At Sea
- Tracy Arm, Alaska
- Skagway, Alaska
- Juneau, Alaska
- Ketchikan, Alaska
- At Sea
- Vancouver, Canada

# 9-Night Alaskan Cruise

Disney Wonder. departing from Vancouver, Canada

2014 Sail Dates May 24

- Vancouver, Canada
- 2 magical days at sea
- Sitka, Alaska
- Tracy Arm, Alaska
- Skagway, Alaska
- Juneau, Alaska
- Ketchikan, Alaska
- At Sea
- Vancouver, Canada