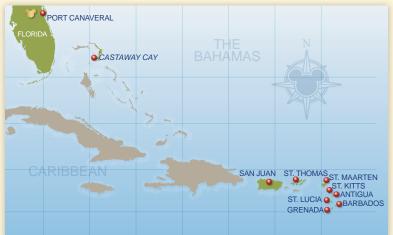

# 7-Night Eastern Caribbean Cruise

Disney Fantasy® departing from Port Canaveral, Florida

**2013 Sail Dates** June 1, 15, 29 July 13, 27 August 10, 24 
 September 7, 21
 2014 Sail Dates

 October 5, 19
 January 11, 25

- Port Canaveral, FL
- At Sea
- At Sea
- St. Maarten
- St. Thomas with excursions to St. John
- At Sea
- Disney's Castaway Cay
- Port Canaveral, FL

## 7-Night Southern Caribbean Cruise

Disney Magico departing from San Juan, Puerto Rico

2014 Sail Dates September 20, 27 October 4, 11

- San Juan, Puerto Rico
- At Sea
- Antigua
- St. Lucia
- Grenada
- Barbados
- St. Kitts
- San Juan, Puerto Rico