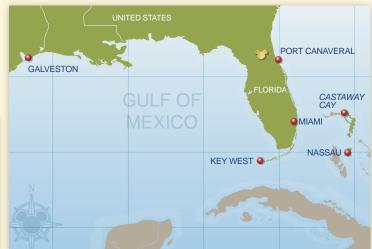

## 4-NIGHT BAHAMIAN CRUISE

Disney Magic<sub>®</sub> departing from Miami, Florida 2013 Sail Dates 2014 Sail Dates November 6, 20 December 4, 18 October 22 November 5

- Miami, FL
- Disney's Castaway Cay
- At Sea
- Key West, FL
- Miami, FL

### 4-NIGHT BAHAMIAN CRUISE

Disney Dream & & Disney Magico departing from Port Canaveral, Florida

- 2013 Sail Dates June 2, 9, 16, 23, 30 July 7, 14, 21, 28 August 4, 11, 18, 25 September 1, 8, 15, 22 October 6, 13, 20, 27 November 3, 10, 17, 27 December 1, 8, 15, 22, 29
- August 3, 10, 17, 24, 31 2014 Sail Dates September 7, 14, 21, 28 January 5,12,19, 26 October 5, 6\*\*\*, 12, 19, 26 November 2, 9, 13\*\*, 17, 24 February 2, 9,16, 23 March 2, 9,16, 23, 30 December 1, 8, 15, 22, 29 Disney Magi April 6,13, 20, 27 January 6, 13, 20, 27 May 4, 11, 18, 25 February 3,10,17, 24 March 3, 10, 17, 24, 31 June 1, 8, 15, 22, 29 July 6, 13, 20, 27
- April 7, 14, 21, 28 May 5, 12 \* Disney Wonder® Sailing \*\*2 days at Disney's Castaway Cay
- Port Canaveral, FL
- Nassau
- · Disney's Castaway Cay
- At Sea
- Port Canaveral, FL

# 4-NIGHT BAHAMIAN CRUISE

Disney Wonder® & Disney Magic® departing from Miami, Florida

2014 Sail Dates Disney Wonder® Sailings January 15, 29 February 12, 26 March 12, 26

April 9, 23

- Disney Magico Sailings November 19 December 3, 17, 26\* \*Day at Sea instead of Key West
- Miami, FL
- Key West, FL
- Nassau
- Disney's Castaway Cay

### 5-Night Bahamian Cruise

 
 Disney Magico departing from Miami, Florida

 2013 Sail Dates October 20
 2014 Sail Dates December 30\*
 \*Stops at Key West instead of Second Day at Disney's Castway Cay

- Miami, FL
- Disney's Castaway Cay
- At Sea
- Nassau
- Disney's Castaway Cay
- Miami, FL

# 5-Night Bahamian Cruise

 Disney Wonder
 departing from Port Canaveral, Florida

 2014 Sail Dates
 October 1\*
 \*Day at Sea instead of Nassau

 September 26
 \*Day at Sea instead of Nassau

- $\,{}^{\bullet}\,$  Port Canaveral, FL
- Key West, FL
- Disney's Castaway Cay
- Disney's Castaway Cay
- Nassau
- Port Canaveral, FL

## 7-Night Bahamian Cruise

 Disney Wonder® departing from Galveston, Texas

 2013 Sail Dates
 October 12, 26
 December 7, 14

 September 28
 November 9, 23
 December 7, 14