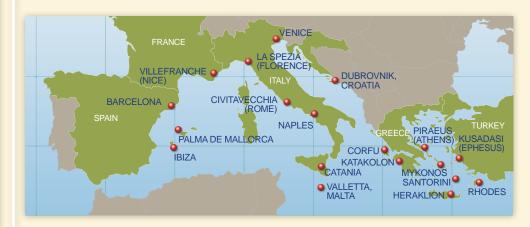

# 4-NIGHT Mediterranean Getaway

Disney Magic® departing from Barcelona, Spain

|  | 2013 Sail Dates | July 9 | August |
|--|-----------------|--------|--------|
|--|-----------------|--------|--------|

- Barcelona, Spain
- Villefranche (Nice), France
- At Sea
- Palma, Mallorca (Spain)
- Barcelona, Spain

### 4-Night Mediterranean Getaway

Disney Magic<sub>®</sub> departing from Barcelona, Spain

2014 Sail Dates August 7

· Barcelona, Spain

- Palma, Mallorca (Spain)
- Ibiza, Spain
- At Sea
- · Barcelona, Spain

5-Night Mediterranean Cruise

Disney Magic® departing from Barcelona, Spain

2014 Sail Dates August 11

- Barcelona, Spain
- Villefranche (Nice), France
- · La Spezia (Florence), Italy
- · Civitavecchia (Rome), Italy
- At Sea
- · Barcelona, Spain

# 7-Night Mediterranean Cruise

Disney Magic® departing from Barcelona, Spain 2013 Sail Dates 2014 Sail Dates June 7

August 16, 23, 30 June 1, 8 May 31 August 10, 17, 24, 31

- · Barcelona, Spain
- At Sea
- Villefranche (Nice), France
- La Spezia (Florence), Italy
- · Civitavecchia (Rome), Italy
- Naples, Italy

# 9-NIGHT Mediterranean Cruise

Disney Magic e departing from Venice, Italy 2014 Sail Dates June 26 July 5

- Venice, Italy
- At Sea
- Katakolon, Greece
- Piraeus (Athens), Greece
- Kusadasi (Ephesus), Turkey
- Rhodes, Greek Isles
- Mykonos, Greek Isles
- At Sea
- At Sea/Venice, Italy
- Venice, Italy

#### 12-Night Mediterranean CRUISE WITH VENICE

Disney Magic<sub>®</sub> departing from Barcelona, Spain

| 2013 Sail Dates | June 27 | July 25 |  |
|-----------------|---------|---------|--|

- Barcelona, Spain
- Villefranche (Nice), France
- La Spezia (Florence), Italy
- · Civitavecchia (Rome), Italy
- Naples, Italy

#### 12-Night Mediterranean Cruise with Greece

Disney Magic<sub>®</sub> departing from Barcelona, Spain

2013 Sail Dates June 15 July 13

- Barcelona, Spain
- Villefranche (Nice), France
- La Spezia (Florence), Italy
- Civitavecchia (Rome), Italy
- 2 magical days at sea
- Piraeus (Athens), Greece
- Kusadasi (Ephesus), Turkey
- · Mykonos, Greek Isles
- At Sea
- Valletta, Malta
- At Sea
- Barcelona, Spain

### 12-Night Mediterranean Cruise Barcelona to Venice

Disney Magico departing from Barcelona, Spain

2014 Sail Dates June 14

- Barcelona, Spain
- At Sea
- Villefranche (Nice), France
- La Spezia (Florence), Italy
- · Civitavecchia (Rome), Italy
- Naples, Italy
- At Sea
- Catania, Italy
- Corfu, Greek Isles
- Dubrovnik, Croatia
- At Sea
- Venice, Italy
- Venice, Italy

#### 2014 Sail Dates July 14

- Venice, Italy • 2 magical days at sea
- Piraeus (Athens), Greece Kusadasi (Ephesus), Turkey
- · Rhodes, Greek Isles
- Heraklion (Crete), Greece
- Mykonos, Greek Isles • Santorini, Greek Isles
- At Sea
- Valletta, Malta
- At Sea
- Barcelona, Spain

## **12-**Night Mediterranean Cruise

 $\sim$ 

Disney Magic<sub>®</sub> departing from Barcelona, Spain

2014 Sail Dates July 26

- Barcelona, Spain
- Villefranche (Nice), France
- La Spezia (Florence), Italy
- Civitavecchia (Rome), Italy
- 2 magical days at sea
- Piraeus (Athens), Greece
- Kusadasi (Ephesus), Turkey
- · Mykonos, Greek Isles
- At Sea
- Valletta, Malta
- At Sea
- Barcelona, Spain