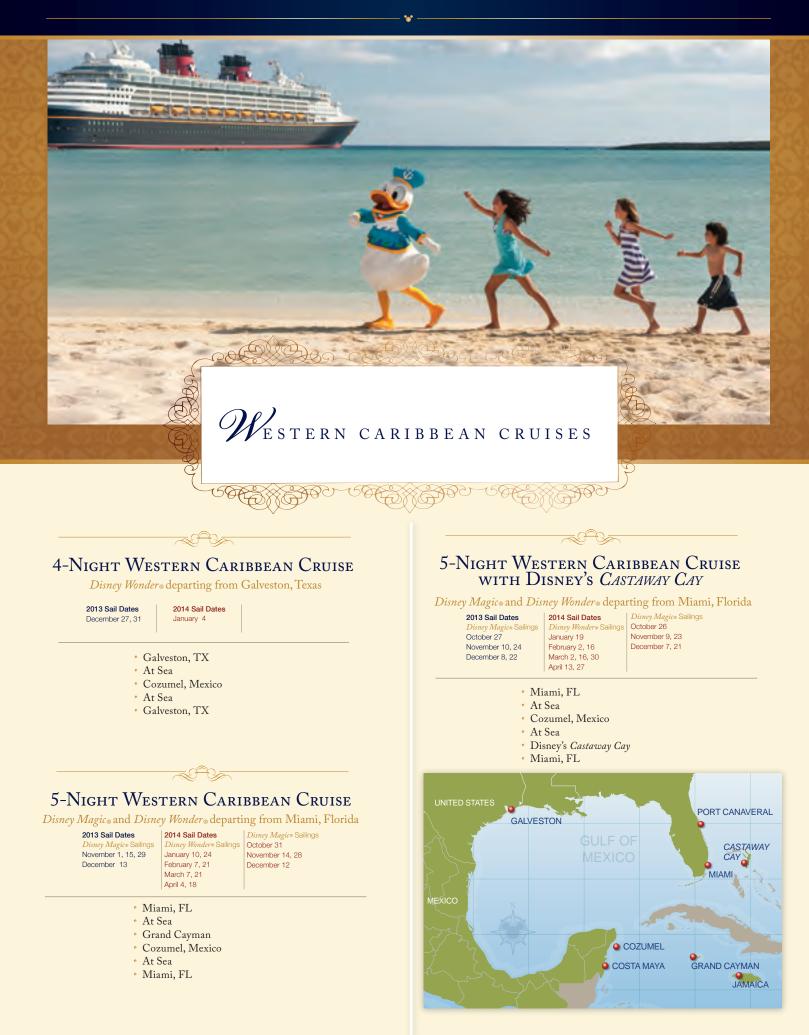

## 6-Night Western Caribbean Cruise

Disney Wonder<sub>®</sub> departing from Galveston, Texas

2013 Sail Dates December 21

- Galveston, TX
- At Sea
- At Sea
- Grand Cayman
- Cozumel, Mexico
- At Sea
- Galveston, TX

# 7-Night Western Caribbean Cruise

Disney Wonder<sub>®</sub> departing from Galveston, Texas October 5, 19

2013 Sail Dates

November 2, 16, 30

- Galveston, TX
- At Sea
- At Sea
- Falmouth, Jamaica
- Grand Cayman
- Cozumel, Mexico
- At Sea
- Galveston, TX

# 7-Night Western Caribbean Cruise

Disney Fantasy® departing from Port Canaveral, Florida

**2013 Sail Dates** June 8, 22 July 6, 20 August 3, 17, 31 
 September 14, 28
 2014 Sail Dates

 October 12, 26
 January 4, 18

 November 9, 23
 February 1, 15

 December 7, 21
 March 1, 15, 29

 April 12, 26
 April 12, 26

- Port Canaveral, FL
- At Sea
- Grand Cayman
- Costa Maya, Mexico
- Cozumel, Mexico
- At Sea
- Disney's Castaway Cay
- Port Canaveral, FL

# 7-Night Western Caribbean Cruise

Disney Fantasy® departing from Port Canaveral, Florida

2014 Sail Dates May 10, 24 June 7, 21 July 5, 19 August 2, 16, 30 September 13, 27 October 11, 25 November 8

- Port Canaveral, FL
- At Sea
- Cozumel, Mexico
- Grand Cayman
- Falmouth, Jamaica
- At Sea
- Disney's Castaway Cay
- Port Canaveral, FL