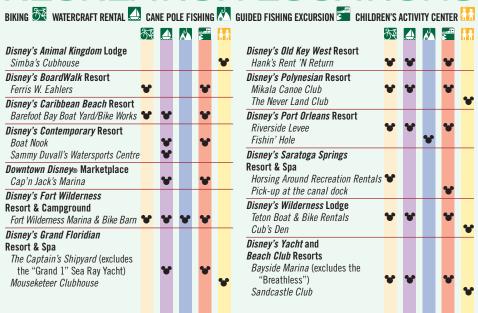

ou may use recreation equipment and facilities as often
as you like throughout your
package stay, subject to the
local operating rules of the
recreation facility and the Disney Premium Plan guidelines. Remember to let the recreation host or hostess know you are on the Disney Premium Plan. Some recreational activities have restrictions and some activities require a parent or legal guardian to either participate or sign a release. See the next page for a complete list of recreation locations.

#### Walt Disney World® Golf

The Walt Disney World® Resort has four 18-hole championship golf courses and one 9-hole, par 36, walking course, all designed by masters of the trade. The Disney Premium Plan includes unlimited golf, lessons, green fees, electric cart, range balls, rental golf shoes and rental clubs per person. All golf club and golf shoe rentals require a photo ID.

#### **Guided Fishing Excursions**

Hook a fun-filled fishing trip for the whole family! A two-hour excursion includes boat, guide, tackle, fishing equipment, (1) one-year B.A.S.S. membership and refreshments. Morning, midday and afternoon excursions are available. Excursions may be canceled due to inclement weather. All fishing is done on a catch-and-release basis. For reservations, touch "57" on your in-room telephone or call 407-WDW-BASS (407-939-2277). Cancellations must be made at least 24 hours in advance.

#### **Water Sports**

Enjoy a day of water sports activities with World Champion Sammy Duvall's group of professional instructors. Excursions leave from Disney's Contemporary Resort. Please arrive at least 20 minutes prior to your reservation. Trips may be canceled due to inclement weather. For reservations, call 407-939-0754. Please make cancellations at least 24 hours in advance.

#### **Watercraft Rentals**

Set sail for a terrific outing with the whole crew! Watercrafts include Sea Raycer by Sea Ray<sup>®</sup>, Boston Whaler Montauks, Sun Tracker pontoon boats, canoes, kayaks, pedal boats, and sailboats. Watercraft selection varies by location. All motorized watercraft rentals are powered by Mercury Marine. Specialty Cruises not included.

#### **Bicycles**

Wind your way through scenic paths on a relaxing bike ride. Adult and children's bicycles are available for hourly or daily rental. Children under 16 must wear a bicycle helmet. Helmets are included with this rental. Surrey bicycles are also available at select locations and are available for 1-hour rentals.

#### Cane Pole Fishing

Want to do some fishin' Tom Sawyer-style? Hang a cane pole from one of our select docks and feel as if you've stepped back in time. Fishing is on a catch-and-release basis.

# Children's:\*\* Activity Centers

Enjoy unlimited use of our *Children's Activity Centers*, designed especially for kids between 4 and 12 years of age. **All children must be potty trained.** Your child will enjoy games and activities while you enjoy some Disney grown-up fun! Dinner is included and can be ordered at time of drop off. All *Children's Activity Centers* are open from 4:30 p.m. to midnight. For information and reservations, please call 407-WDW-DINE (407-939-3463) or touch "55" on your in-room telephone.