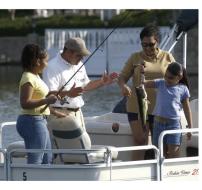

#### **Guided Fishing Excursions**

Hook a fun-filled fishing trip for the whole family! A two-hour excursion includes boat, guide, tackle, fishing equipment, (1) one-year B.A.S.S. membership and refreshments. Morning, midday and afternoon excursions are available. Excursions may be canceled due to inclement weather. All fishing is done on a catch-and-release basis. For reservations, touch "57" on your in-room telephone or call 407-WDW-BASS (407-939-2277). Cancellations must be made at least 24 hours in advance.